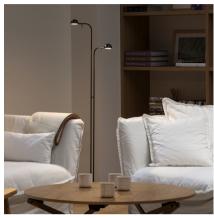

## 1670

Design By Ichiro Iwasaki

Floor lamp. Design by Ichiro Iwasaki. This reading lamp is characterized by having two diffusers with adjustable heads. Available in white, black, cream and green matt finishes.