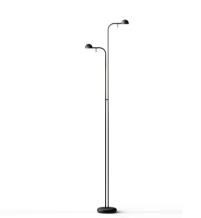

## 1670

Design By Ichiro Iwasaki

Floor lamp. Design by Ichiro Iwasaki. This reading lamp is characterized by having two diffusers with adjustable heads. Available in white, black, cream and green matt finishes.