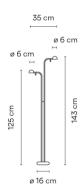

## 1670

Design By Ichiro Iwasaki

Floor lamp. Design by Ichiro Iwasaki. This reading lamp is characterized by having two diffusers with adjustable heads. Available in white, black, cream and green matt finishes.

**Packaging** 

0.33 m x 0.265 m x 1.496 m

Gross weigth 8.45 Net weigth 4.8 Vol. 0.1308